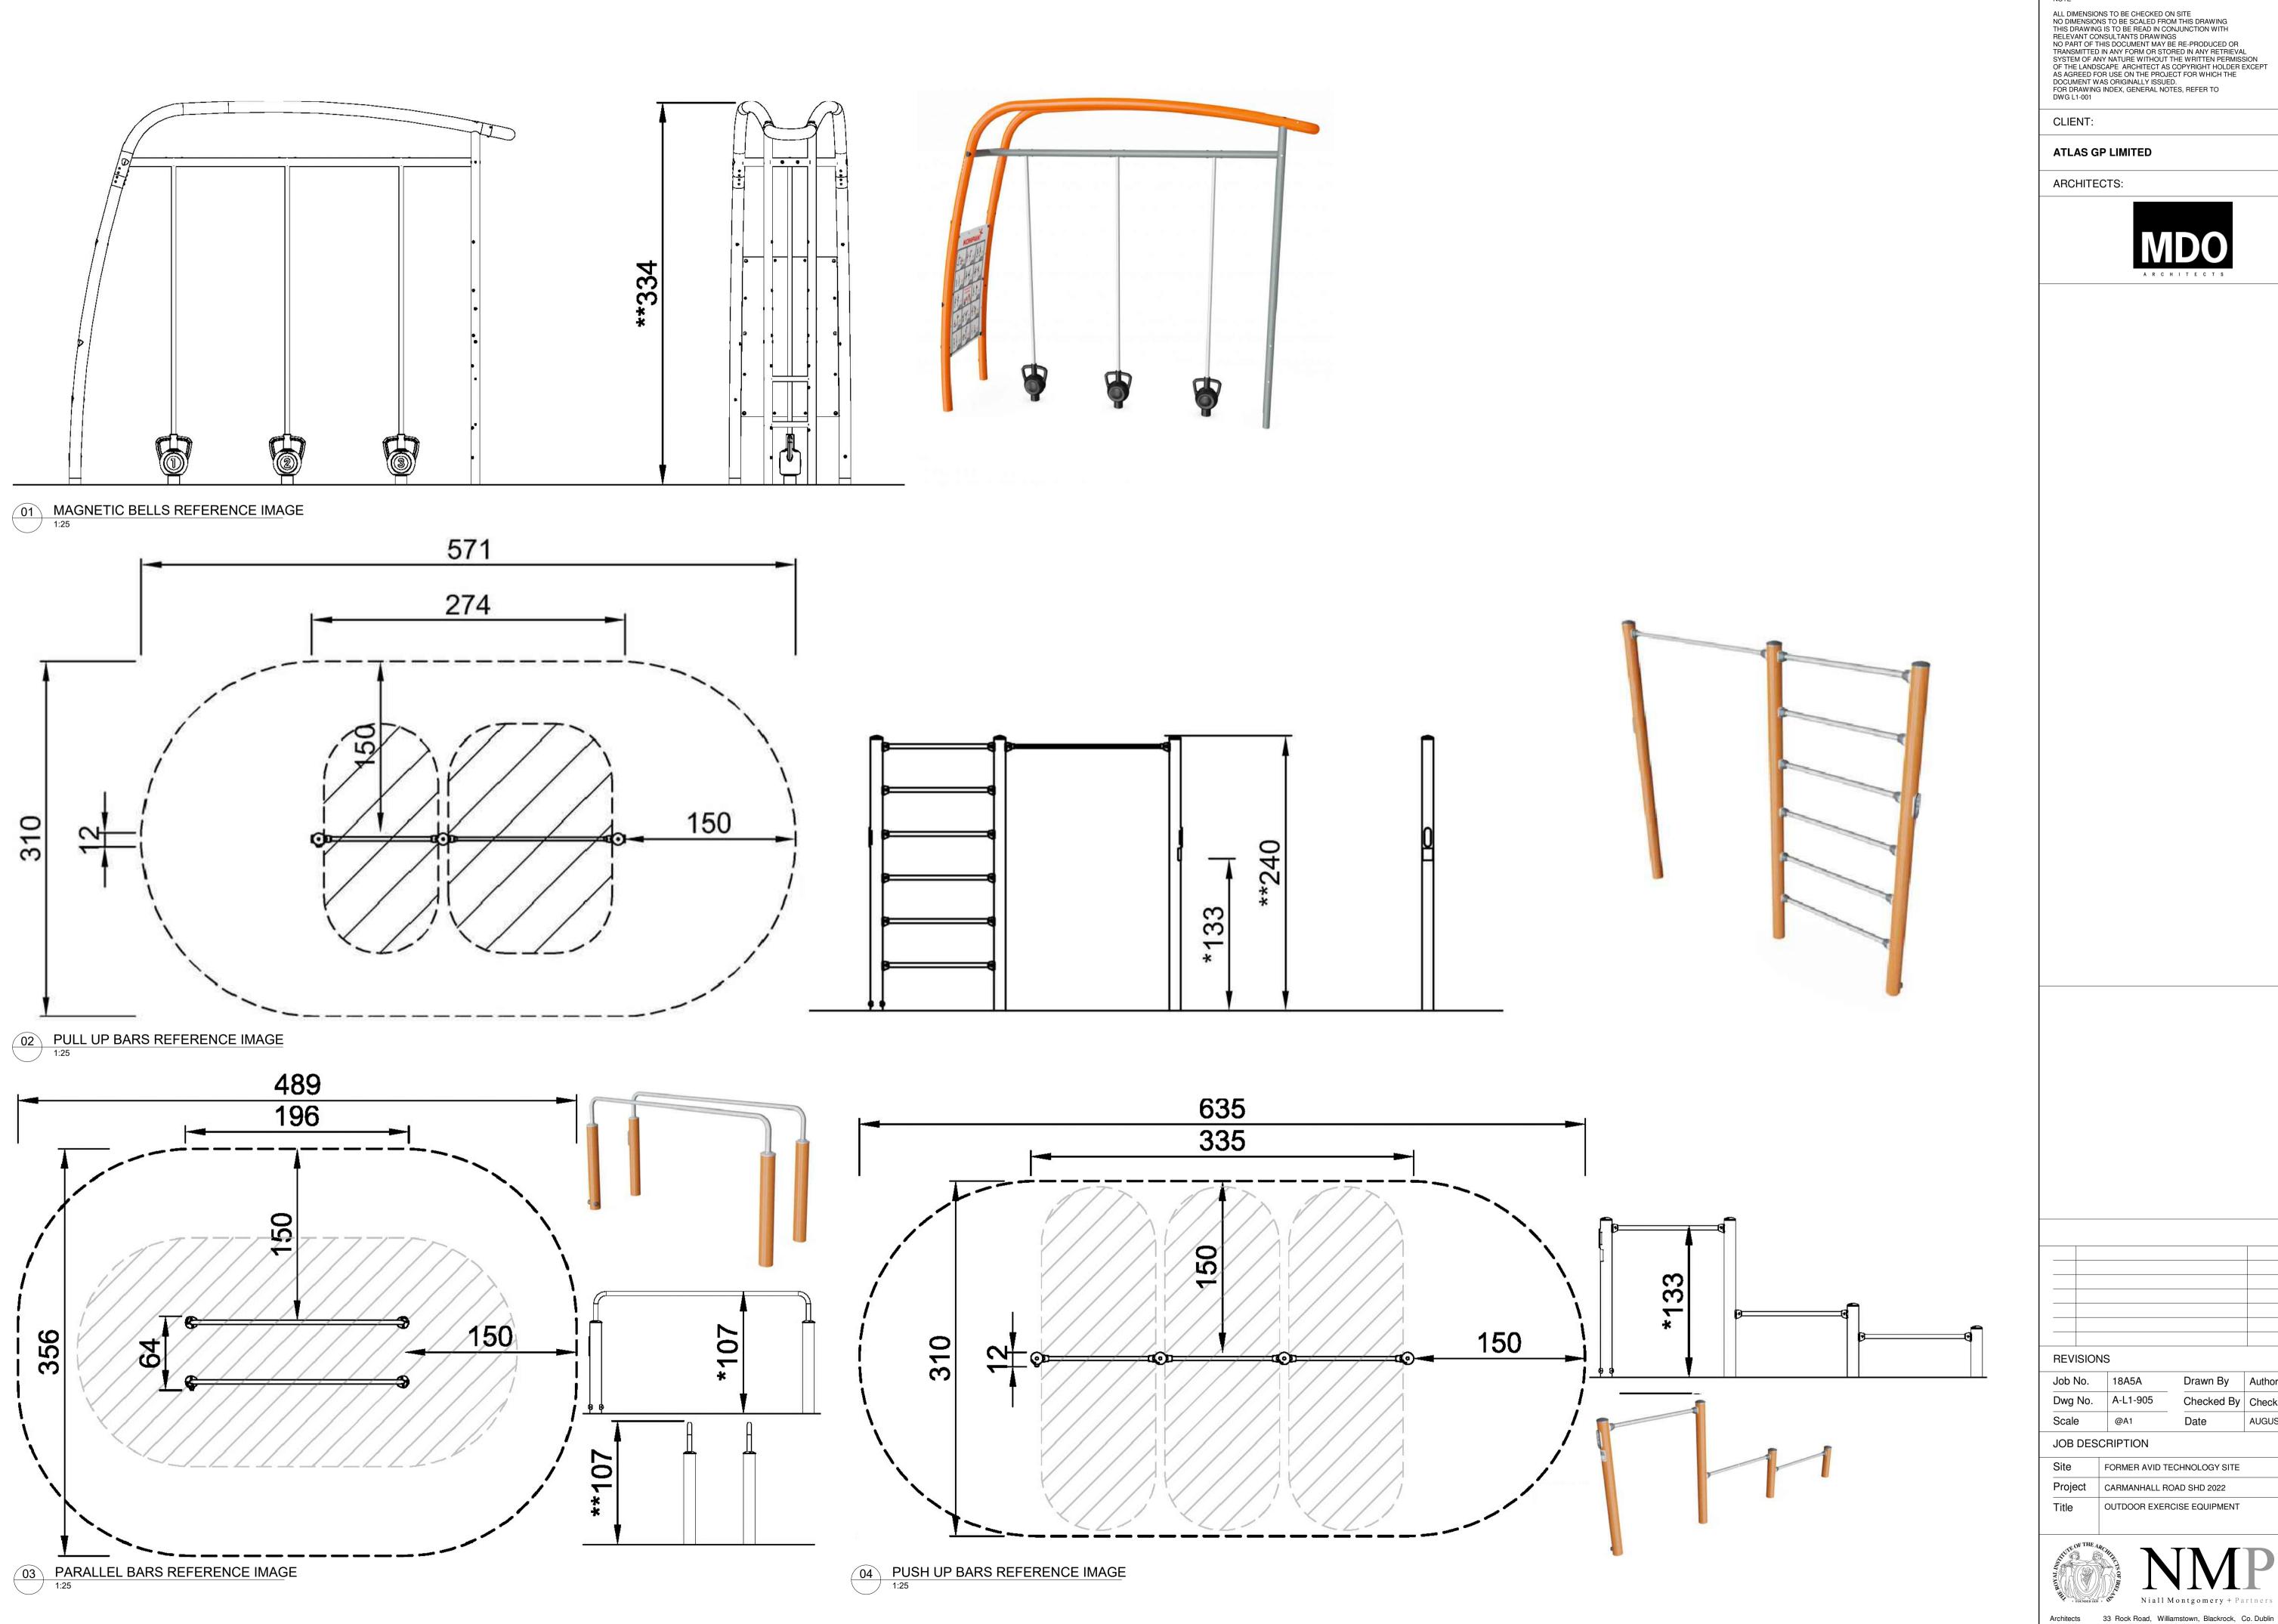

ALL DIMENSIONS TO BE CHECKED ON SITE
NO DIMENSIONS TO BE SCALED FROM THIS DRAWING
THIS DRAWING IS TO BE READ IN CONJUNCTION WITH
RELEVANT CONSULTANTS DRAWINGS
NO PART OF THIS DOCUMENT MAY BE RE-PRODUCED OR
TRANSMITTED IN ANY FORM OR STORED IN ANY RETRIEVAL
SYSTEM OF ANY NATURE WITHOUT THE WRITTEN PERMISSION
OF THE LANDSCAPE ARCHITECT AS COPYRIGHT HOLDER EXCEPT
AS AGREED FOR USE ON THE PROJECT FOR WHICH THE
DOCUMENT WAS ORIGINALLY ISSUED.
FOR DRAWING INDEX, GENERAL NOTES, REFER TO
DWG L1-001

CLIENT:

ATLAS GP LIMITED

ARCHITECTS:





|                 |          | •          |             |  |
|-----------------|----------|------------|-------------|--|
| Dwg No.         | A-L1-905 | Checked By | Checker     |  |
| Scale           | @A1      | Date       | AUGUST 2022 |  |
| JOB DESCRIP